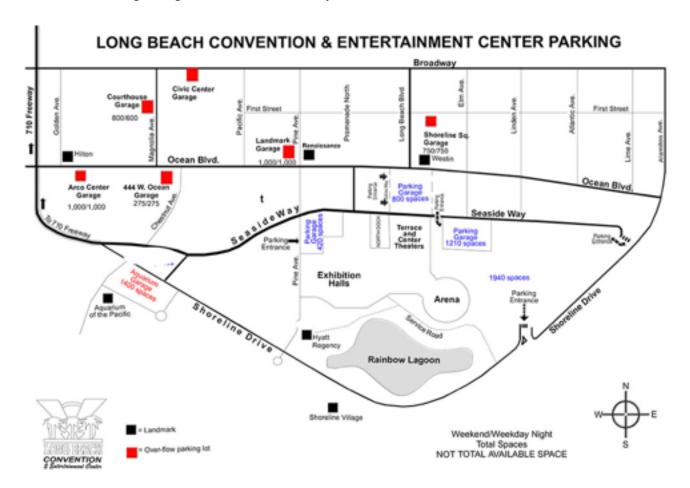

#### Southwest Conference - Nov. 8-9 Long Beach, CA

With great anticipation, preparations have begun for the 2013 Southwest Christian Conference "BREAKTHROUGH" in Long Beach, California. The conference will begin at 1pm on Friday and we are asking everyone to take the day off of work and arrive early. The address for the conference is 300 E. Ocean Blvd., Long Beach, CA. Map of all parking lots and Long Beach Arena on the next page >>